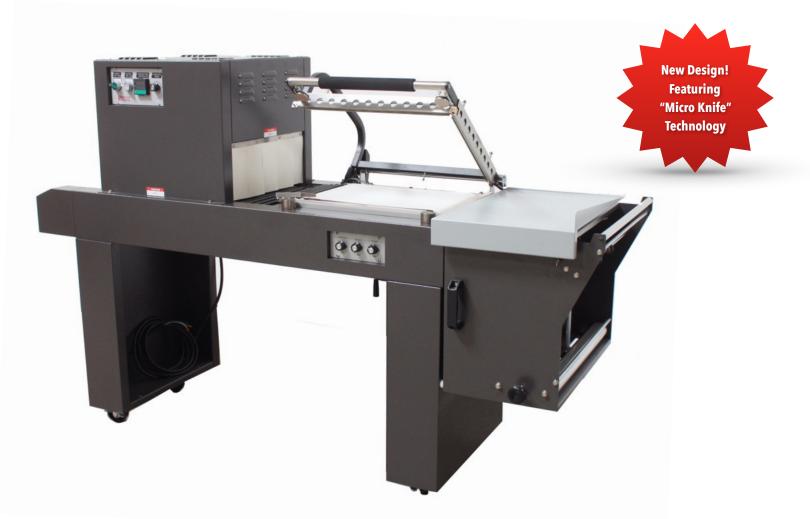

# **PP-1519 ECMC**

This compact **Model PP-1519 ECMC** L'Sealer with magnetic hold-down and power discharge conveyor with attached Tunnel is only 76" in total length. Featuring new "Micro Knife" technology - will seal PVC or Polyolefin Shrink Films. Tunnel features Live Roller Rod Conveyor with fully Re-Circulating Air Chamber, AC Variable Speed Conveyor, 0-60 FPM, Digital Temperature Control and Automatic Cool Down with Shut Off. A great machine for low to medium production speeds of 8-12 packages per minute. Available in 110 volts or 220 volts.

| Model                 | POWER |       |      | Shipping | Seal<br>Dimensions | Tunnel<br>Dimensions | Machine<br>Dimensions | Max Film | Production |
|-----------------------|-------|-------|------|----------|--------------------|----------------------|-----------------------|----------|------------|
|                       | Volts | Phase | Amps | Weight   | W x L              | L x W x H            | L x W x H             | Width    | Rate       |
| PP-1519ECMC<br>SERIES | 110   | 1     | 20   | 460 lbs. | 15 x 19            | 20 x 16 x 6          | 76 x 26 x 50          | 22       | 8-12 PPM   |
|                       | 220   | 1     | 15   |          |                    |                      |                       |          |            |