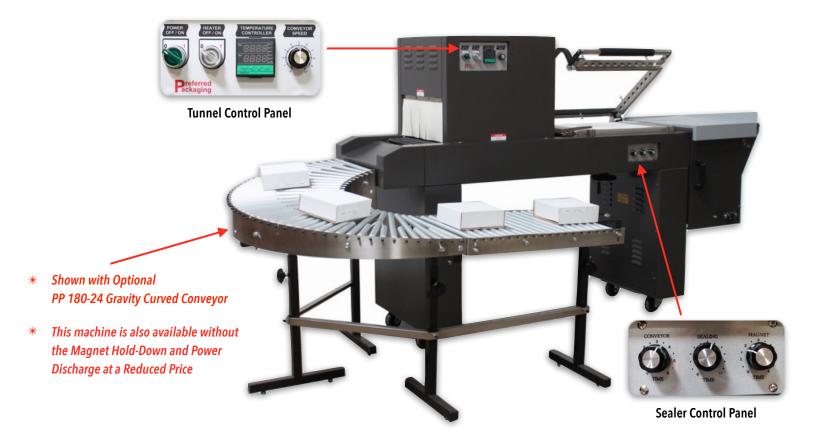

# **PP-1519 ECMC**

This compact **Model PP-1519 ECMC** L'Sealer with magnetic hold-down and power discharge conveyor with attached Tunnel is only 76" in total length. Featuring new "Micro Knife" technology - will seal PVC or Polyolefin Shrink Films. Tunnel features Live Roller Rod Conveyor with fully Re-Circulating Air Chamber, AC Variable Speed Conveyor, 0-60 FPM, Digital Temperature Control and Automatic Cool Down with Shut Off. A great machine for low to medium production speeds of 8-12 packages per minute. Available in 110 volts or 220 volts.

#### **Tunnel Features**

- Fully Re-Circulating Air Chambers
- AC Variable Speed Drive, 0-60 FPM
- Live Roller Rod Conveyor
- Automatic Cool-Down with Shut-Off
- Digital Temperature Control 0° to 400°
- Anti–Jam Safety Feature on Conveyor

### "Micro Knife" Technology

- Single Piece Teflon Band Ribbon with Round Corner Seal Reduces Dog Ears
- Will Seal PVC or Polyolefin Shrink Film
- 1 Year Warranty on Band Ribbon
- Dual Magnet Hold Down & Power Discharge Conveyor