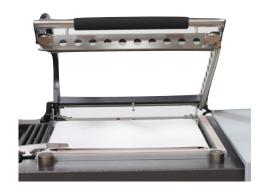

### "Micro Knife" Technology

- Single Piece Teflon Band Ribbon with Round Corner Seal Reduces Dog Ears
- Will Seal PVC or Polyolefin Shrink Film
- 1 Year Warranty on Band Ribbon
- Dual Magnet Hold Down & Power Discharge Conveyor

### **Pin Wheel Hole Punch**

- Easy Load Film Rack
- Multiple Pin Wheels Provide Air Evacuation
- Adjustable Product Loading Tray

Southwest Binding & Laminating P.O. Box 150 Maryland Heights, MO 63043-9150 (314) 739-4400 Nationwide Toll Free Line (800) 325-3628 Toll Free Fax (800) 942-2010 www.swbindinglaminating.com